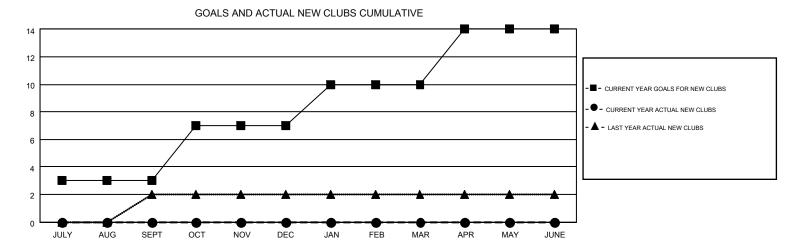

## MONTHLY MEMBERSHIP PROGRESS REPORT

Multiple District 3

Results as of: 9/30/2015

**LOCATION: OKLAHOMA** 

| GMT: HAL GF   | RIFFIN           |                   |                  |                  |                                |                    |                                        |                    | GMT CA 1         |
|---------------|------------------|-------------------|------------------|------------------|--------------------------------|--------------------|----------------------------------------|--------------------|------------------|
|               |                  | Clubs             |                  |                  | Members  RESULTS FOR 2015-2016 |                    |                                        |                    |                  |
|               | RESU             | LTS FOR 2015-2016 | i                |                  |                                |                    |                                        |                    |                  |
| QUARTER       | NEW CLUB<br>GOAL | NEW CLUBS         | DROPPED<br>CLUBS | NET<br>GAIN/LOSS | QUARTER                        | NEW MEMBER<br>GOAL | CHARTER AND<br>NEW<br>MEMBERS<br>ADDED | DROPPED<br>MEMBERS | NET<br>GAIN/LOSS |
| JULY/AUG/SEPT | 3                | 0                 | 0                | 0                | JULY/AUG/SEPT                  | 94                 | 92                                     | 128                | -36              |
| OCT/NOV/DEC   | 4                | 0                 | 0                | 0                | OCT/NOV/DEC                    | 103                | 0                                      | 0                  | 0                |
| JAN/FEB/MAR   | 3                | 0                 | 0                | 0                | JAN/FEB/MAR                    | 114                | 0                                      | 0                  | 0                |
| APR/MAY/JUNE  | 4                | 0                 | 0                | 0                | APR/MAY/JUNE                   | 81                 | 0                                      | 0                  | 0                |