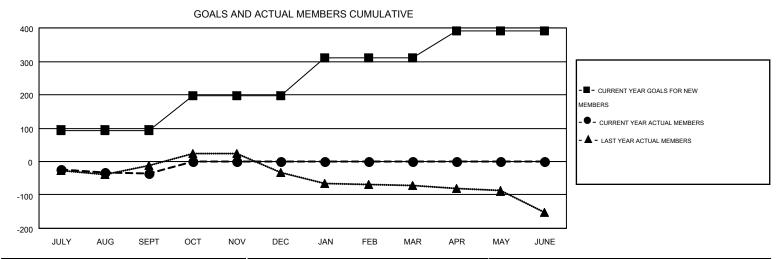

## MONTHLY MEMBERSHIP PROGRESS REPORT

Multiple District 3

Results as of: 9/30/2015

**LOCATION: OKLAHOMA** 

| GMT: HAL GF   | RIFFIN           |                   |                  |                  |                                |                    |                                        |                    | GMT CA 1         |
|---------------|------------------|-------------------|------------------|------------------|--------------------------------|--------------------|----------------------------------------|--------------------|------------------|
|               |                  | Clubs             |                  |                  | Members  RESULTS FOR 2015-2016 |                    |                                        |                    |                  |
|               | RESU             | LTS FOR 2015-2016 | i                |                  |                                |                    |                                        |                    |                  |
| QUARTER       | NEW CLUB<br>GOAL | NEW CLUBS         | DROPPED<br>CLUBS | NET<br>GAIN/LOSS | QUARTER                        | NEW MEMBER<br>GOAL | CHARTER AND<br>NEW<br>MEMBERS<br>ADDED | DROPPED<br>MEMBERS | NET<br>GAIN/LOSS |
| JULY/AUG/SEPT | 3                | 0                 | 0                | 0                | JULY/AUG/SEPT                  | 94                 | 92                                     | 128                | -36              |
| OCT/NOV/DEC   | 4                | 0                 | 0                | 0                | OCT/NOV/DEC                    | 103                | 0                                      | 0                  | 0                |
| JAN/FEB/MAR   | 3                | 0                 | 0                | 0                | JAN/FEB/MAR                    | 114                | 0                                      | 0                  | 0                |
| APR/MAY/JUNE  | 4                | 0                 | 0                | 0                | APR/MAY/JUNE                   | 81                 | 0                                      | 0                  | 0                |